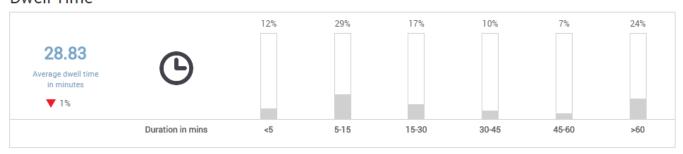

ted consumers, engage them with videos, polls and surveys, and then take advantage of built-in analytics tools to better understand their habits and preferences.

## **Powerful Engagement and Analytics Tools**

Gain actionable insights into customers with social login analytics. In combination with the social Wi-Fi features, data can be used to analyze demographic information including gender, age, and customer buying tendencies. Wi-Fi device location, customer dwell time, footfall, and new vs. repeat users can be captured with zone-based analytics. Dashboards and reports allow administrators to quickly view analytics at all levels, from the highest to the most granular view, across time segments and location groups.





## Demographics



### New Vs. Repeat Users



#### **Dwell Time**





# **Captivating Splash Pages**

Easily create beautiful and content rich splash pages to help reinforce your brand. Whether you choose to build your own or use one of the many pre-designed templates, getting your splash page up and running is quick and easy. Leverage a variety of customer sign in methods, including Guest Book and Social Media Login which can allow you to better understand your customers and their habits. You can even add videos and customer polls to further interact with your guests. Best of all, you can make changes to your splash page at any time using our secure self-service portal.







#### **Best of Breed Technology**

NSS Managed Wi-Fi + Analytics leverages the latest wireless access point technology including powerful 3x3 802.11ac radios for blistering speed