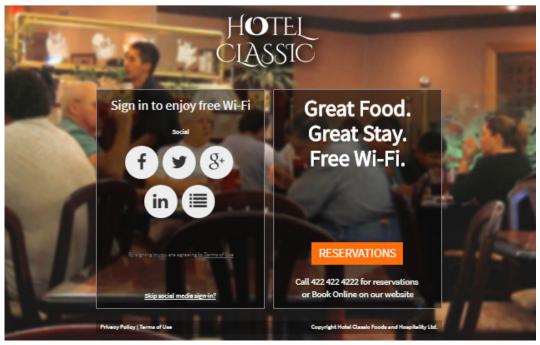

# **Captivating Splash Pages**

Easily create beautiful and content rich splash pages to help reinforce your brand. Whether you choose to build your own or use one of the many pre-designed templates, getting your splash page up and running is quick and easy. Leverage a variety of customer sign in methods, including Guest Book and Social Media Login which can allow you to better understand your customers and their habits. You can even add videos and customer polls to further interact with your guests. Best of all, you can make changes to your splash page at any time using our secure self-service portal.