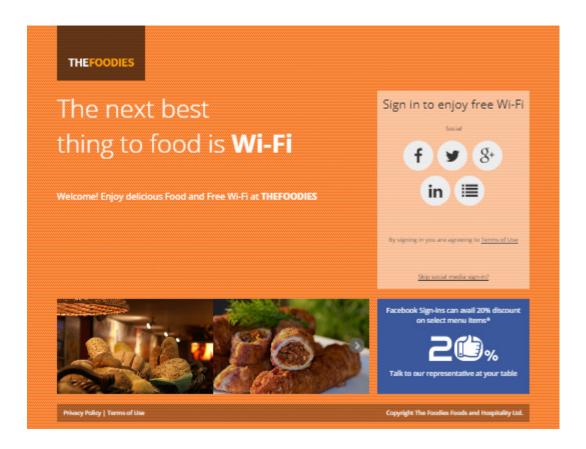

# **Captivating Splash Pages**

Easily create beautiful and content rich splash pages to help reinforce your brand. Whether you choose to build your own or use one of the many pre-designed templates, getting your splash page up and running is quick and easy. Leverage a variety of customer sign in methods, including Guest Book and Social Media Login which can allow you to better understand your customers and their habits. You can even add videos and customer polls to further interact with your guests. Best of all, you can make changes to your splash page at any time using our secure self-service portal.