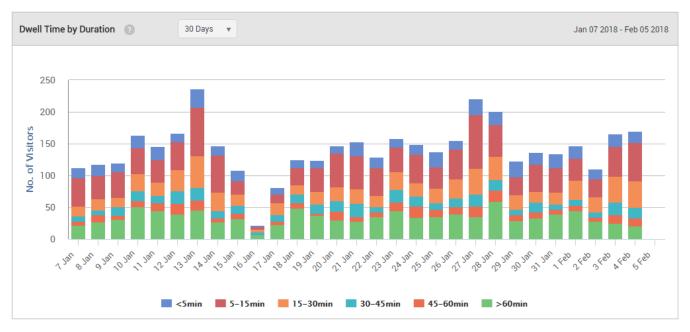

d consumers, engage them with videos, polls and surveys, and then take advantage of built-in analytics tools to better understand their habits and preferences.

## **Powerful Engagement and Analytics Tools**

Gain actionable insights into customers with social login analytics. In combination with the social Wi-Fi features, data can be used to analyze demographic information including gender, age, and customer buying tendencies. Wi-Fi device location, customer dwell time, footfall, and new vs. repeat users can be captured with zone-based analytics. Dashboards and reports allow administrators to quickly view analytics at all levels, from the highest to the most granular view, across time segments and location groups.





## Demographics



### New Vs. Repeat Users



#### **Dwell Time**





# **Captivating Splash Pages**

Easily create beautiful and content rich splash pages to help reinforce your brand. Whether you choose to build your own or use one of the many pre-designed templates, getting your splash page up and running is quick and easy. Leverage a variety of customer sign in methods, including Guest Book and Social Media Login which can allow you to better understand your customers and their habits. You can even add videos and customer polls to further interact with your guests. Best of all, you can make changes to your splash page at any time using our secure self-service portal.







#### **Best of Breed Technology**

NSS Managed Wi-Fi + Analytics leverages the latest wireless access point technology including powerful 3x3 802.11ac radios for blistering speed an