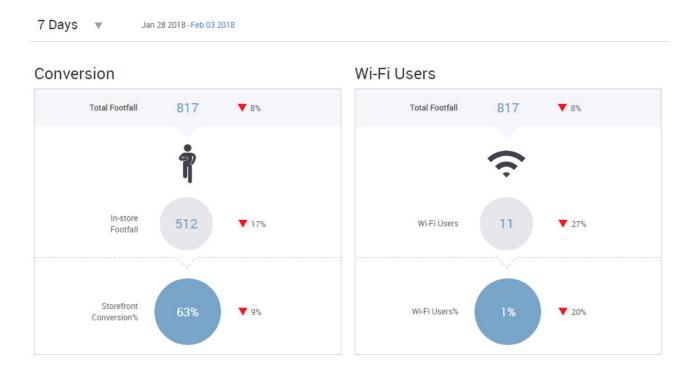

## **Powerful Engagement and Analytics Tools**

Gain actionable insights into customers with social login analytics. In combination with the social Wi-Fi features, data can be used to analyze demographic information including gender, age, and customer buying tendencies. Wi-Fi device location, customer dwell time, footfall, and new vs. repeat users can be captured with zone-based analytics. Dashboards and reports allow administrators to quickly view analytics at all levels, from the highest to the most granular view, across time segments and location groups.

### New Vs. Repeat Users