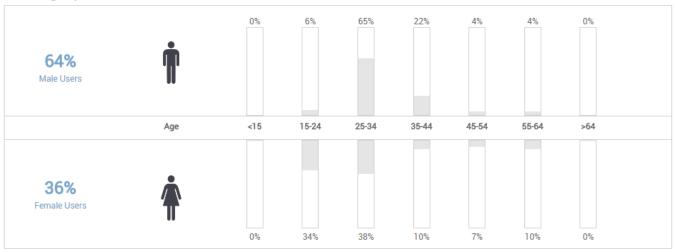

## **Powerful Engagement and Analytics Tools**

Gain actionable insights into customers with social login analytics. In combination with the social Wi-Fi features, data can be used to analyze demographic information including gender, age, and customer buying tendencies. Wi-Fi device location, customer dwell time, footfall, and new vs. repeat users can be captured with zone-based analytics. Dashboards and reports allow administrators to quickly view analytics at all levels, from the highest to the most granular view, across time segments and location groups.

## Demographics