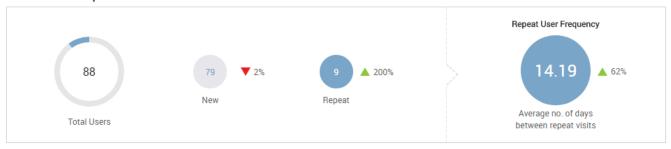

## **Powerful Engagement and Analytics Tools**

Gain actionable insights into customers with social login analytics. In combination with the social Wi-Fi features, data can be used to analyze demographic information including gender, age, and customer buying tendencies. Wi-Fi device location, customer dwell time, footfall, and new vs. repeat users can be captured with zone-based analytics. Dashboards and reports allow administrators to quickly view analytics at all levels, from the highest to the most granular view, across time segments and location groups.

### New Vs. Repeat Users