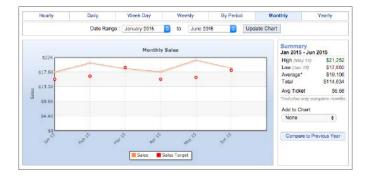

# Plan for the future

What gets measured gets done. NCR Console helps you set sales targets and track your progress against them.

#### **Targets & Trends**

Automated sales forecasting and easy-to-use calendars enable you to estimate your expected sales and quickly see a snapshot of your sales over time.