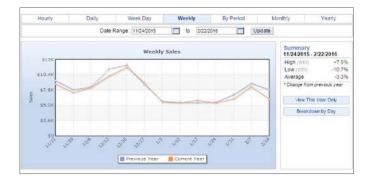

#### See sales trends and track costs at a glance

NCR Console and a simple dashboard help you easily analyze your business and compare your sales to prior periods. Using NCR Console enables you to spot important trends and immediately take action at a single store or across multiple stores.

# **Comparative Reports**

NCR Console helps you leverage historical data and advanced reporting to monitor the health of your business. Our comparative reports include time over time and store to store comparisons, enabling you to drill down to product level details.