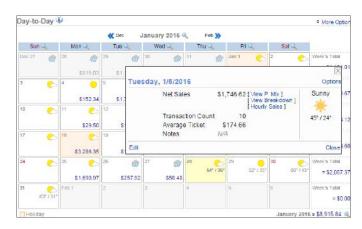

#### **Targets & Trends**

Automated sales forecasting and easy-to-use calendars enable you to estimate your expected sales and quickly see a snapshot of your sales over time.